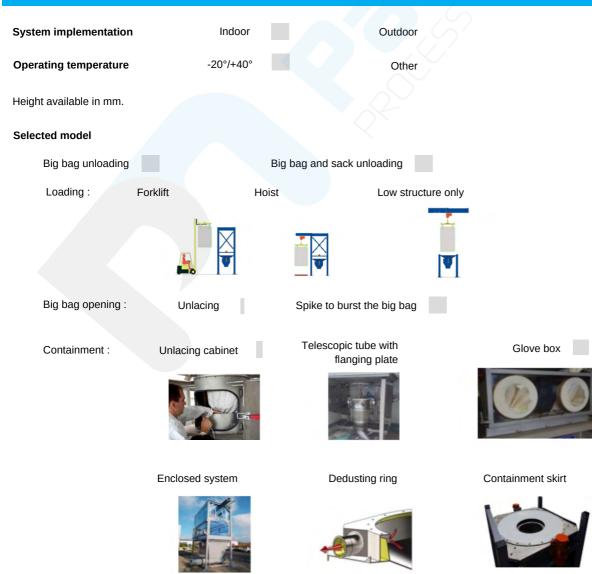

## PROCESS REQUIREMENTS - IF POSSIBLE, SEND US A SKETCH OF THE REQUIRED INSTALLATION

| Flowing aid:                 | Upper massage    | e cylinders           | Lower massa | ge cylinders            | Bag hanger        |
|------------------------------|------------------|-----------------------|-------------|-------------------------|-------------------|
| Stop of the flow:            | control valve    |                       |             |                         |                   |
| Rate - bb/h.                 |                  |                       |             |                         |                   |
| Storage hopper integra       | ated yes         | Volume                | (in liters) | no                      |                   |
| Atex                         | yes*             | no                    | Tei         | nperature               |                   |
| Zone                         | 20               | 21 22                 | 0           | 1 2                     |                   |
| <u>*If Atex zone, please</u> | send the corresp | oonding questionnaire | <u>.</u>    |                         |                   |
| MANUFACTUR                   | ING              |                       |             |                         |                   |
| Support structure            |                  | Mild steel            | AISI 304L   | AISI 316L               | Other             |
| Parts in contact with        | the product      | Mild steel            | AISI 304L   | AISI 316L               | Other             |
| BIG BAG CHARA                | CTERISTICS       |                       |             |                         |                   |
| Big bag with 1 handle        |                  | Big bag with 4 hand   | lles        | Weight of the big bag   | g when filled- kg |
| Dimensions of big bag        | g with 4 handles | s - mm                |             |                         |                   |
| Big bag height               |                  | Length                |             | Width                   | Handle height     |
| Ø of the filling spout       |                  |                       |             | Height of the filling s | spout             |
| Inner bag                    | yes              | no                    |             | Inner bag material      | Aluminium PE      |
| Antistatic liner             | yes              | no                    |             | No cuff / full opening  | g                 |
| Dimensions of big bag        | g 1 handle - mm  |                       |             |                         |                   |
| Big bag height               |                  | Lenght                |             | Width                   | Handle height     |
| Inner bag                    | yes              | no                    |             | Inner bag material      | Aluminium PE      |
| Antistatic liner             | yes              | no                    |             | -                       |                   |
|                              |                  |                       |             |                         |                   |