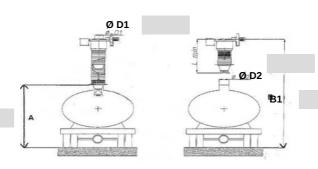

# **QUESTIONNAIRE**

# **TRUCK LOADING SPOUT**

Form to complete and return by mail to contact@palamatic.fr



### PROCESS REQUIREMENTS - IF POSSIBLE, SEND US A SKETCH OF THE REQUIRED INSTALLATION

| Tanker                      | Dump truck |         |
|-----------------------------|------------|---------|
| System implementation       | Indoor     | Outdoor |
| Operating temperature       | -20°/+40°  | Other   |
| Height available in mm.     |            |         |
| Hoist                       | Electrical | Manual  |
| Internal cone               | yes        | no      |
| Dedusting system integrated | yes        | no      |
|                             |            |         |

#### **Tanker dimensions**



#### **Dump truck dimensions**



## **MANUFACTURING**

Parts in contact with the productMild steelAISI 304LAISI 316LOther

Other partsMild steelAISI 304LAISI 316LOther

Atex yes\* no Temperature

Zone 20 21 22 0 1 2

\*If Atex zone, please send the corresponding questionnaire.

### **PRODUCTS CHARACTERISTICS**

|                          | Product 1 |    | Product 2 |     | Product 3 |    | Product 4 |    |
|--------------------------|-----------|----|-----------|-----|-----------|----|-----------|----|
| Designation              |           |    |           |     |           |    |           |    |
| Apparent density kg/m³   |           |    |           |     |           |    |           |    |
| True density kg/m³       |           |    |           |     |           |    |           |