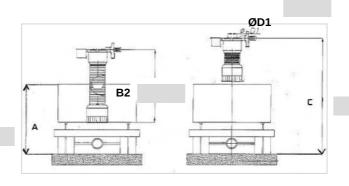

# **QUESTIONNAIRE**

# **TRUCK LOADING SPOUT**

Form to complete and return by mail to contact@palamatic.fr



### PROCESS REQUIREMENTS - IF POSSIBLE, SEND US A SKETCH OF THE REQUIRED INSTALLATION

| Tanker                      | Dump truck |         |
|-----------------------------|------------|---------|
| System implementation       | Indoor     | Outdoor |
| Operating temperature       | -20°/+40°  | Other   |
| Height available in mm.     |            |         |
| Hoist                       | Electrical | Manual  |
| Internal cone               | yes        | no      |
| Dedusting system integrated | yes        | no      |
|                             |            |         |

#### **Tanker dimensions**



#### **Dump truck dimensions**



## **MANUFACTURING**

Parts in contact with the productMild steelAISI 304LAISI 316LOther

Other partsMild steelAISI 304LAISI 316LOther

Atex yes\* no Temperature

Zone 20 21 22 0 1 2

\*If Atex zone, please send the corresponding questionnaire.

### **PRODUCTS CHARACTERISTICS**

|                          | Product 1 |    | Product 2 |     | Product 3 |    | Product 4 |    |
|--------------------------|-----------|----|-----------|-----|-----------|----|-----------|----|
| Designation              |           |    |           |     |           |    |           |    |
| Apparent density kg/m³   |           |    |           |     |           |    |           |    |
| True density kg/m³       |           |    |           |     |           |    |           |    |
| Maximum granulometry μm  |