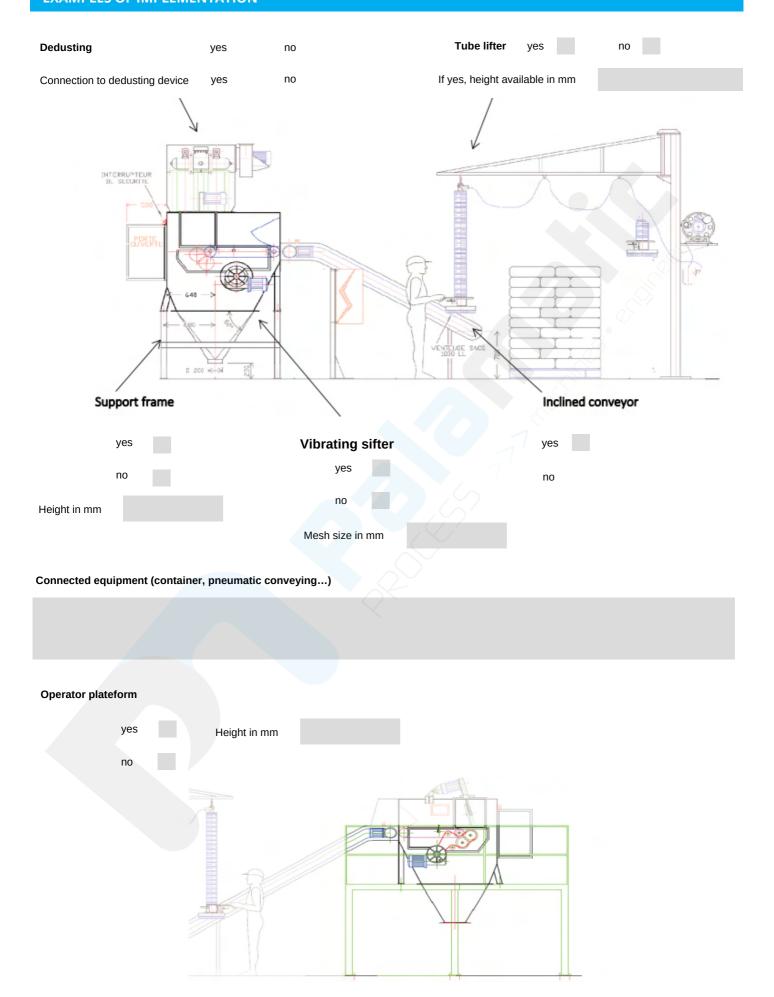

## **EXAMPLES OF IMPLEMENTATION**

Palamatic - Rue de l'Ecotais - ZA de la Croix Rouge - 35530 BRECE - Phone: 00 33 2 99 86 06 22