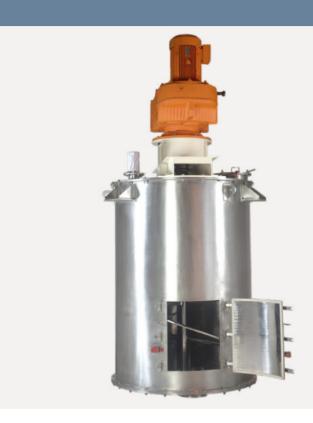

# Vertical Mixer

## Birotor

Capacity: 1,000 to 5,000 litres **Objectives:** efficient mixing at variable filling levels

sticky materials during mixing operations. The spiral blade of the vertical mixer activates a three-dimensional mixing of materials. This mixer can be used for dry powder, wet suspensions, liquid or pasty materials.

## TECHNICAL SPECIFICATIONS

- Vertical move of the product
- Soft brewing of all the contents
- High quality mixing and short cycles
- Filling level from 10% to 100% of the volume
- Minimum space between the walls and belt to prevent any product agglomeration
- No retention, continuous movement of the materials to be mixed

## DIMENSIONS in mm

Compact size

Clean In Place (CIP)

Multiple materials inlets are possible

Unloading valve

Polishing of welded components for hygienic finish

Large doors for maximal accessibility

Can be installed on load cells for dosing