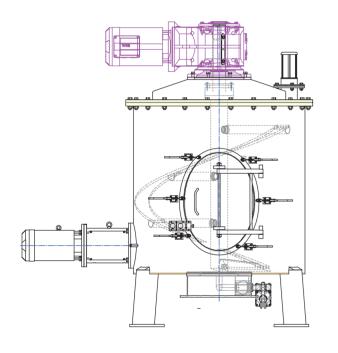

## TECHNICAL SPECIFICATIONS

- Vertical move of the product
- Soft brewing of all the contents
- High quality mixing and short cycles
- Filling level from 10% to 100% of the volume
- Minimum space between the walls and belt to prevent any product agglomeration
- No retention, continuous movement of the materials to be mixed

## DIMENSIONS in mm

Compact size

Clean In Place (CIP)

Multiple materials inlets are possible

Unloading valve

Polishing of welded components for hygienic finish

Large doors for maximal accessibility

Can be installed on load cells for dosing