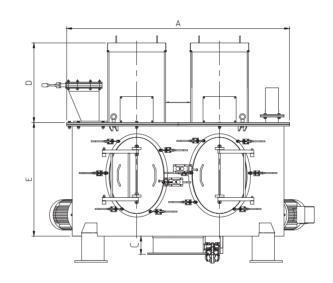

## DIMENSIONS in mm

Compact size

Clean In Place (CIP)

Multiple materials inlets are possible

Unloading valve

Polishing of welded components for hygienic finish

Large doors for maximal accessibility

Can be installed on load cells for dosing

https://www.palamaticprocess.com/bulk-handling-equipment /continuous-vertical-mixer-ribbon 🔠 Download videos & layouts from our website

| Mixing<br>pacity (l.) | A     | В     | С   | D   | E     | Power kW |
|-----------------------|-------|-------|-----|-----|-------|----------|
| 1,000                 | 1,780 | 1,610 | 145 | 450 | 990   | 11       |
| 1,500                 | 1,950 | 1,760 | 145 | 520 | 1,140 | 15       |
| 2,000                 | 2,170 | 1,960 | 145 | 620 | 1,280 | 22       |
| 2,500                 | 2,500 | 1,935 | 145 | 710 | 1,250 | 22       |
| 3,000                 | 2,500 | 1,940 | 145 | 710 | 1,415 | 30       |
| 4,000                 | 2,780 | 2,140 | 145 | 710 | 1,560 | 37       |
| 5,000                 | 3,040 | 2,260 | 145 | 710 | 1,680 | 45       |
|                       |       |       |     |     |       |          |