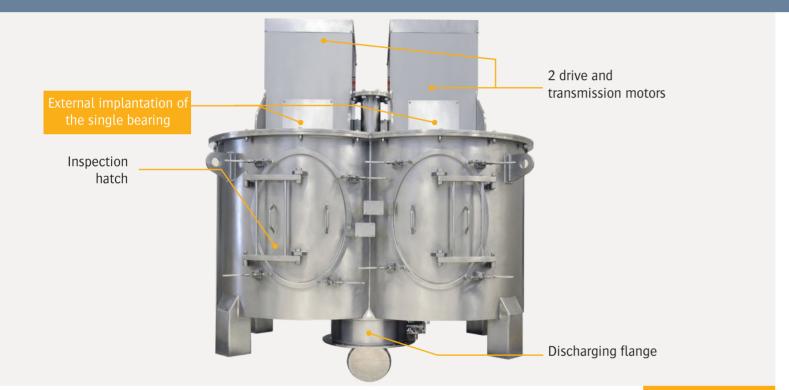

## Options

Load cells to inform the process about the amount of powder introduced

Inspection hatch

# Vertical Mixer Monorotor

Capacity: 500 to 4,000 litres

The vertical mixer with single shaft performs quality mixing of dry, moist and viscous materials. This mixer is ideal for the food industry as it complies with hygienic standards. It provides excellent mixing results, regardless of the materials to be mixed, through the helical movement of the central blade.