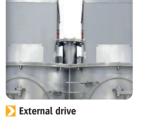

## Options

Load cells to inform the process about the amount of powder introduced

Inspection hatch