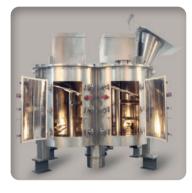

# Vertical Mixer Monorotor

Capacity: 500 to 4,000 litres

The vertical mixer with single shaft performs quality mixing of dry, moist and viscous materials. This mixer is ideal for the food industry as it complies with hygienic standards. It provides excellent mixing results, regardless of the materials to be mixed, through the helical movement of the central blade.

## DIMENSIONS in mm

| Models  | Mixing<br>capacity (l.) | A     | В     | С     | D     | Power kW |
|---------|-------------------------|-------|-------|-------|-------|----------|
| VM 500  | 500                     | 2,050 | 1,900 | 880   | 1,115 | 7,5      |
| VM 1000 | 1,000                   | 2,050 | 2,155 | 1,212 | 1,200 | 11       |
| VM 1500 | 1,500                   | 2,250 | 2,600 | 1,410 | 1,235 | 11       |
| VM 2000 | 2,000                   | 2,350 | 2,600 | 1,515 | 1,500 | 15       |
| VM 3000 | 3,000                   | 2,350 | 3,550 | 1,515 | 2,200 | 22       |
| VM 4000 | 4,000                   | 2,750 | 3,400 | 1,900 | 1,900 | 30       |