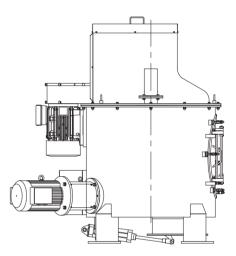

# Vertical Mixer Monorotor

Capacity: 500 to 4,000 litres

The vertical mixer with single shaft performs quality mixing of dry, moist and viscous materials. This mixer is ideal for the food industry as it complies with hygienic standards. It provides excellent mixing results, regardless of the materials to be mixed, through the helical movement of the central blade.