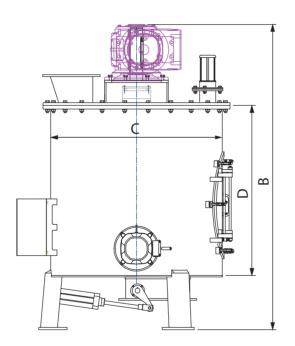

## DIMENSIONS in mm

Compact size

Clean In Place (CIP)

Multiple materials inlets are possible

Unloading valve

Polishing of welded components for hygienic finish

Large doors for maximal accessibility

Can be installed on load cells for dosing

https://www.palamaticprocess.com/bulk-handling-equipment /continuous-vertical-mixer-ribbon 🔠 Download videos & layouts from our website

| Mixing<br>pacity (l.) | A     | В     | С   | D   | E     | Power kW |
|-----------------------|-------|-------|-----|-----|-------|----------|
| 1,000                 | 1,780 | 1,610 | 145 | 450 | 990   | 11       |
| 1,500                 | 1,950 | 1,760 | 145 | 520 | 1,140 | 15       |
| 2,000                 | 2,170 | 1,960 | 145 | 620 | 1,280 | 22       |
| 2,500                 | 2,500 | 1,935 | 145 | 710 | 1,250 | 22       |
| 3,000                 | 2,500 | 1,940 | 145 | 710 | 1,415 | 30       |
| 4,000                 | 2,780 | 2,140 | 145 | 710 | 1,560 | 37       |
| 5,000                 | 3,040 | 2,260 | 145 | 710 | 1,680 | 45       |
|                       |       |       |     |     |       |          |