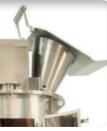

## Birotor

Capacity: 1,000 to 5,000 litres **Objectives:** efficient mixing at variable filling levels

sticky materials during mixing operations. The spiral blade of the vertical mixer activates a three-dimensional mixing of materials. This mixer can be used for dry powder, wet suspensions, liquid or pasty materials.

## TECHNICAL SPECIFICATIONS

- Vertical move of the product
- Soft brewing of all the contents
- High quality mixing and short cycles
- Filling level from 10% to 100% of the volume
- Minimum space between the walls and belt to prevent any product agglomeration
- No retention, continuous movement of the materials to be mixed