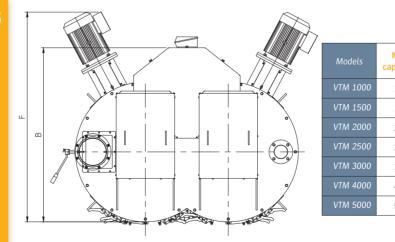

https://www.palamaticprocess.com/bulk-handling-equipment /continuous-vertical-mixer-ribbon 🔠 Download videos & layouts from our website

| Mixing<br>pacity (l.) | A     | В     | С   | D   | E     | Power kW |
|-----------------------|-------|-------|-----|-----|-------|----------|
| 1,000                 | 1,780 | 1,610 | 145 | 450 | 990   | 11       |
| 1,500                 | 1,950 | 1,760 | 145 | 520 | 1,140 | 15       |
| 2,000                 | 2,170 | 1,960 | 145 | 620 | 1,280 | 22       |
| 2,500                 | 2,500 | 1,935 | 145 | 710 | 1,250 | 22       |
| 3,000                 | 2,500 | 1,940 | 145 | 710 | 1,415 | 30       |
| 4,000                 | 2,780 | 2,140 | 145 | 710 | 1,560 | 37       |
| 5,000                 | 3,040 | 2,260 | 145 | 710 | 1,680 | 45       |
|                       |       |       |     |     |       |          |